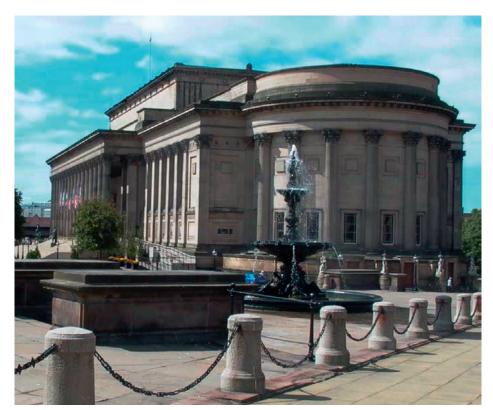

## Hotel The Savoy

Induction displacement diffusers in the side walls of ther doors

Hotel The Savoy

Induction displacement diffusers in the Lancester Room

St. Georges Hall, Liverpool

Mixing air diffusion systems with special jet nozzles integrated into the existing ceiling

5

St. Georges Hall,

Liverpool

Special designed diamond shaped nozzles mounted from the backside into the ceiling elements

Liverpool

Roman and gothic shaped supply diffusers in the conference rooms

Hotel The Langham, London Regent Street