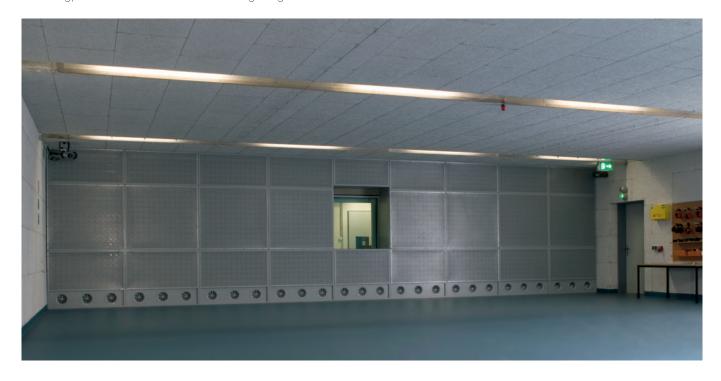

Equipment to create piston type air diffusion system

### Indoor shooting range for police, Düsseldorf, Germany

Piston type ventilation for indoor shooting ranges