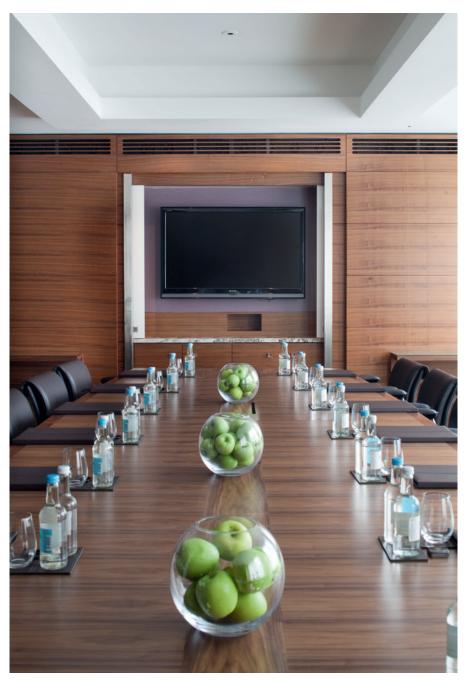

# Hotel The Langham,

Conference rooms

Special swirl diffusers with displacement section behind panelled walls.