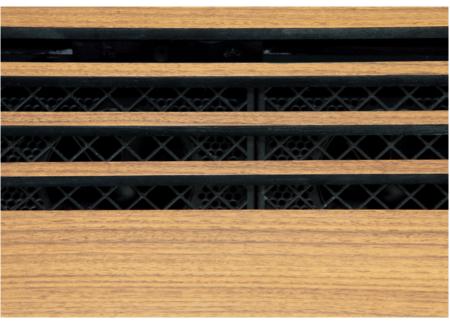

## Hotel The Langham

Linear wall diffusers between 50 and 80 mm height. Active front face: Adjustable jet nozzles and displacement section. Design front face: Linear wire grill (3 mm wire)

Linear wall diffusers for supply and extract air.

Height: 125 and 160 mm.

Active front face: Swirl nozzles and displacement section. Design front face: Wire grill (5 mm wire)

Door curtain diffuser.

Active front face: Adjustable rubber nozzles and displacement section.

Design front face: Wire grill (5 mm wire)