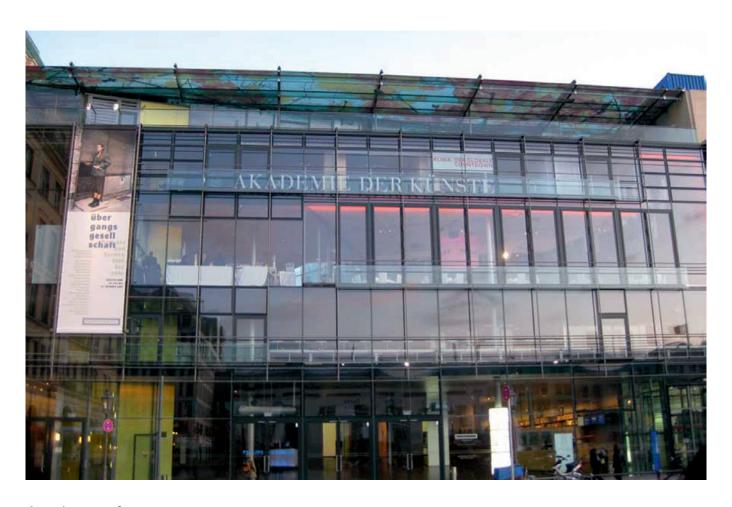

## Academy of arts,

Berlin

Wooden displacement floor diffusers. Front face 23mm plywood with oak veneer on 30mm high steel grid, mounted in stainless steel frame.