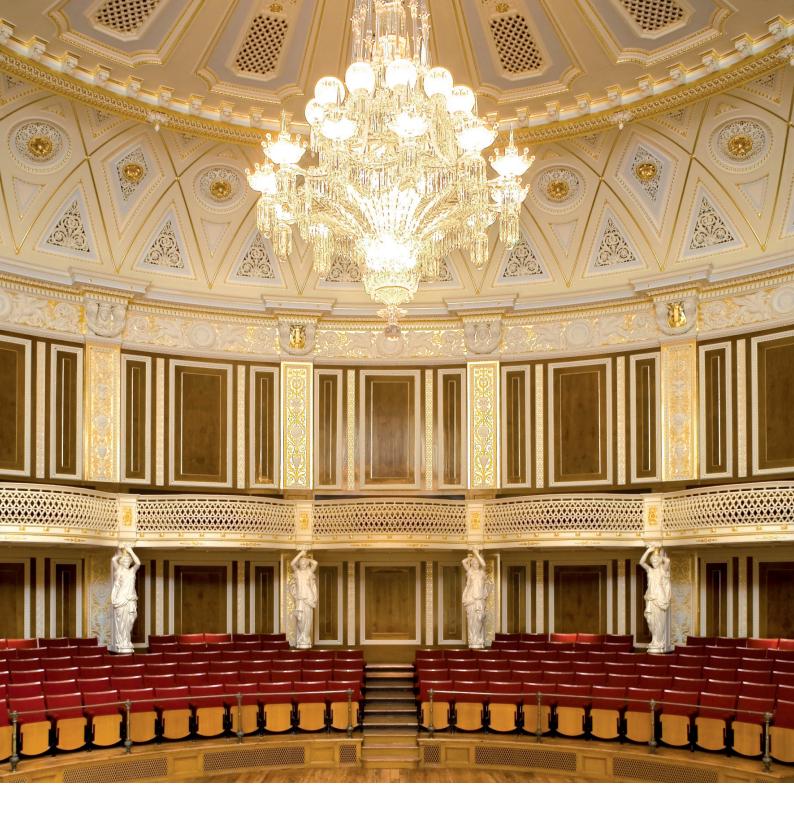

5

St. Georges Hall,

Liverpool

Special designed diamond shaped nozzles mounted from the backside into the ceiling elements

Liverpool

Roman and gothic shaped supply diffusers in the conference rooms

Hotel The Langham, London Regent Street