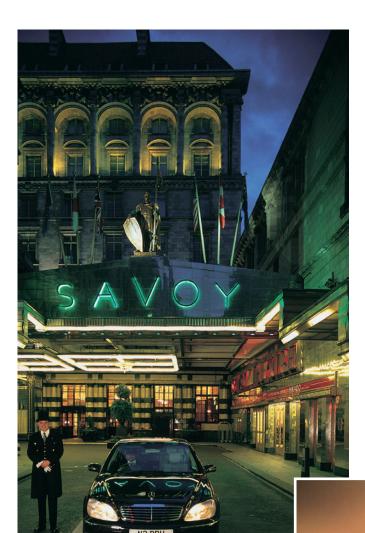

## Hotel The Savoy,

London Strand

## Hotel The Savoy

Induction displacement diffusers in the side walls of ther doors

Hotel The Savoy

Induction displacement diffusers in the Lancester Room

St. Georges Hall, Liverpool

Mixing air diffusion systems with special jet nozzles integrated into the existing ceiling