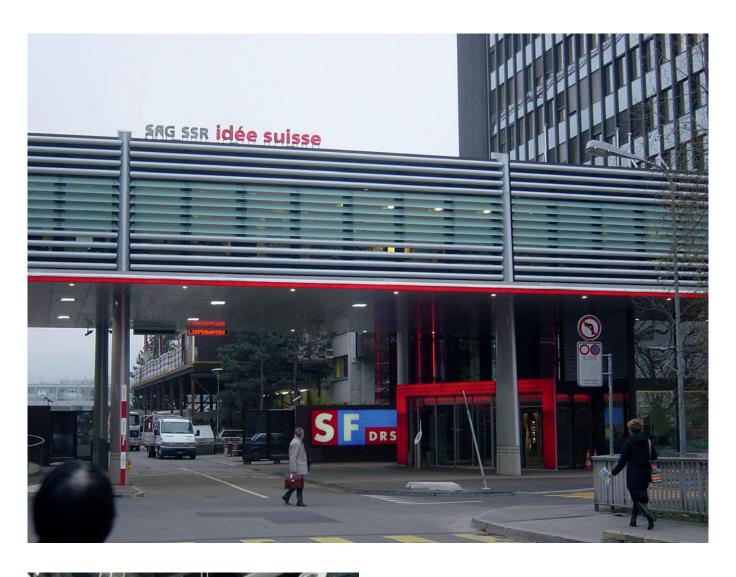

Swiss Television DRS, Zürich

Custom-made variable swirl diffuser with displacement section made of nozzle steel plate for higher air flows and lower sound power level.

Diffusers are adjustable in height.