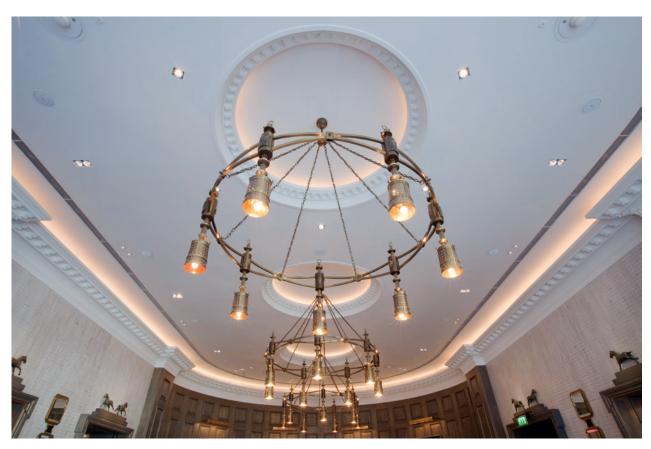

## Hotel The Savoy,

London Strand

## Hotel The Savoy

Induction displacement diffusers in the side walls of ther doors

Hotel The Savoy

Induction displacement diffusers in the Lancester Room

St. Georges Hall, Liverpool

Mixing air diffusion systems with special jet nozzles integrated into the existing ceiling