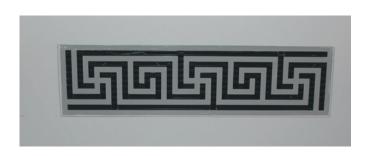

5

St. Georges Hall,

Liverpool

Special designed diamond shaped nozzles mounted from the backside into the ceiling elements

Liverpool

Roman and gothic shaped supply diffusers in the conference rooms

Hotel The Langham, London Regent Street