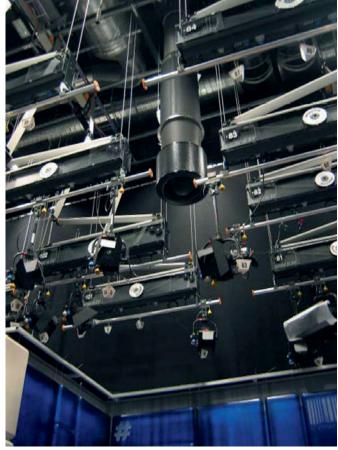

Swiss Television DRS, Zürich

Custom-made variable swirl diffuser with displacement section made of nozzle steel plate for higher air flows and lower sound power level.

Diffusers are adjustable in height.