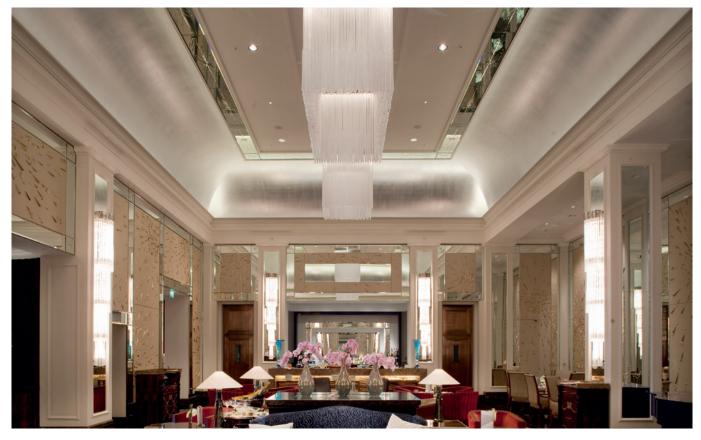

# Hotel The Langham, Lobby

Small slot diffusers integrated into the ceiling design