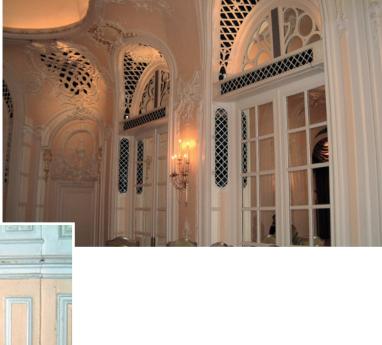

## Hotel The Savoy

Induction displacement diffusers in the side walls of ther doors

Hotel The Savoy

Induction displacement diffusers in the Lancester Room

St. Georges Hall, Liverpool

Mixing air diffusion systems with special jet nozzles integrated into the existing ceiling