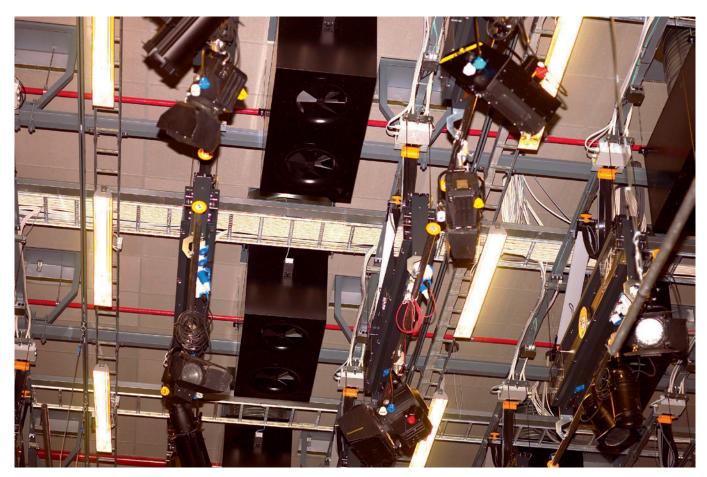

### Television Studio, Reykjavik

Iceland Broadcasting Services

Tailor made duplex variable air pattern swirl diffuser with displacement section. Designed for 2 airflows with same sound power level and pressure loss.