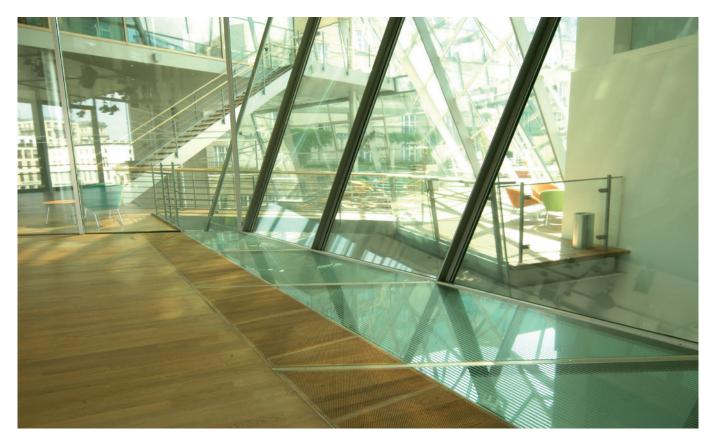

## Academy of arts,

Berlin

Wooden displacement floor diffusers. Front face 23mm plywood with oak veneer on 30mm high steel grid, mounted in stainless steel frame.