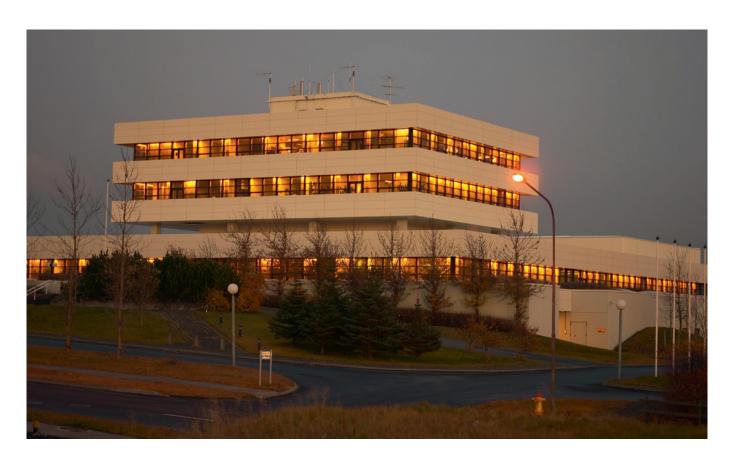

### Television Studio, Reykjavik

Iceland Broadcasting Services

Tailor made duplex variable air pattern swirl diffuser with displacement section. Designed for 2 airflows with same sound power level and pressure loss.