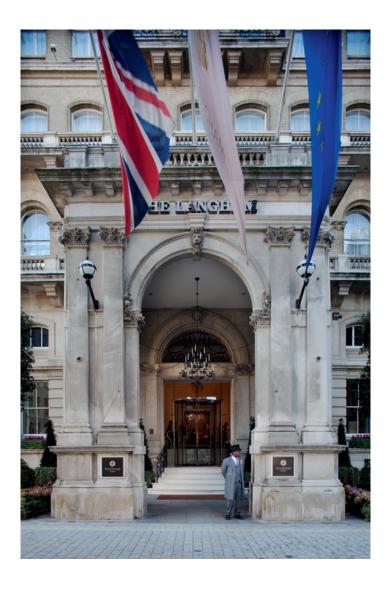

5

St. Georges Hall,

Liverpool

Special designed diamond shaped nozzles mounted from the backside into the ceiling elements

Liverpool

Roman and gothic shaped supply diffusers in the conference rooms

Hotel The Langham, London Regent Street