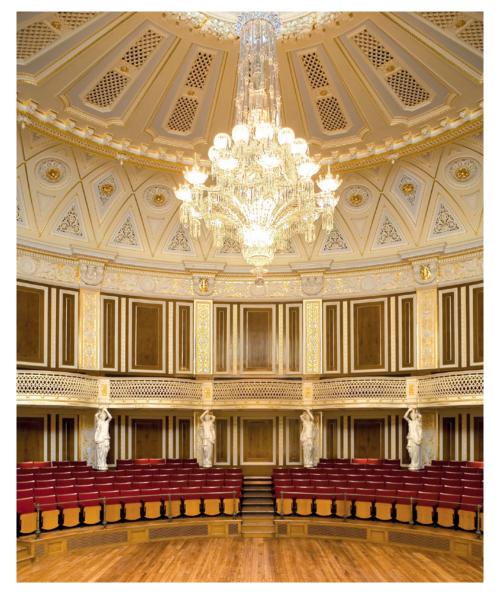

## Hotel The Savoy

Induction displacement diffusers in the side walls of ther doors

Hotel The Savoy

Induction displacement diffusers in the Lancester Room

St. Georges Hall, Liverpool

Mixing air diffusion systems with special jet nozzles integrated into the existing ceiling

5

St. Georges Hall,

Liverpool

Special designed diamond shaped nozzles mounted from the backside into the ceiling elements

Liverpool

Roman and gothic shaped supply diffusers in the conference rooms

Hotel The Langham, London Regent Street