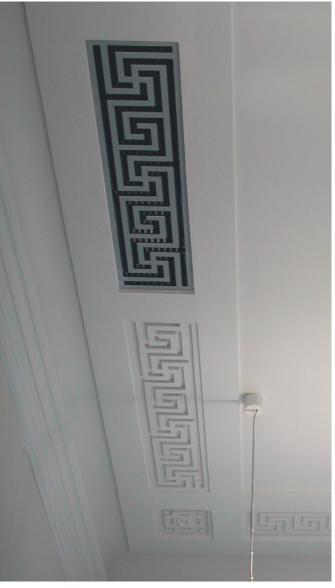

5

St. Georges Hall,

Liverpool

Special designed diamond shaped nozzles mounted from the backside into the ceiling elements

Liverpool

Roman and gothic shaped supply diffusers in the conference rooms

Hotel The Langham, London Regent Street

# Hotel The Langham, Lobby

Small slot diffusers integrated into the ceiling design