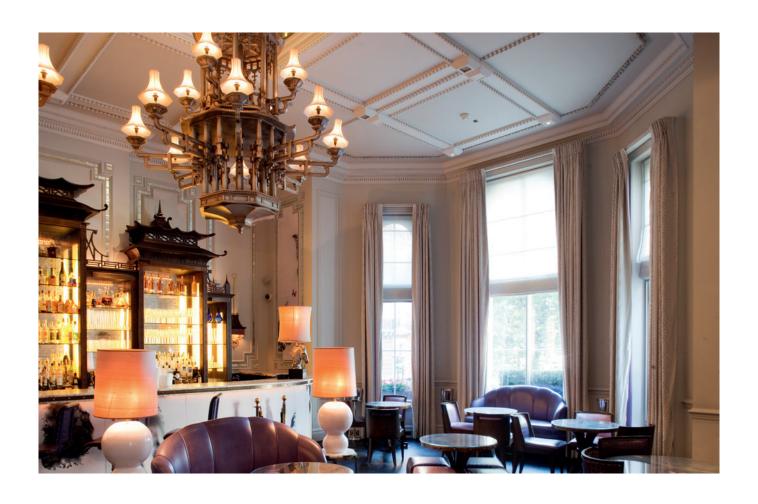

## Hotel The Savoy,

London Strand

## Hotel The Savoy

Induction displacement diffusers in the side walls of ther doors

Hotel The Savoy

Induction displacement diffusers in the Lancester Room

St. Georges Hall, Liverpool

Mixing air diffusion systems with special jet nozzles integrated into the existing ceiling